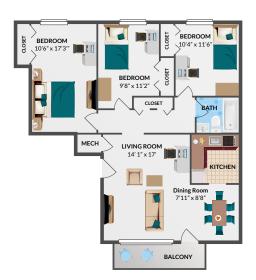

# Melcome —HOME—

The community is tucked away from busy roads yet still provides easy access to shopping, dining and entertainment options.

Choose from a variety of spacious apartment homes, each with large closets, a private outdoor space, and complimentary window treatments.

## PROPERTY Highlights

- · Convenient to Local Shopping & Dining
- Easy Access to Public Transportation
- Laundry Facility On-Site
- Private Garden Setting
- Private Outdoor Balcony Space
- Complimentary Window Treatments









### WHICH FLOORPLAN FITS YOUR Style?

#### **STUDIO**



#### 1 BEDROOM / 1 BATHROOM WITH DEN



#### 2 BEDROOM / 1 BATHROOM



#### 3 BEDROOM / 1 BATHROOM