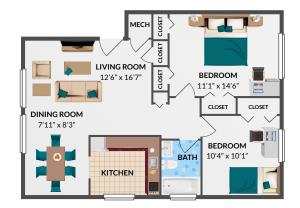

# Melcome —HOME—

The community is tucked away from busy roads yet still provides easy access to shopping, dining and entertainment options.

Choose from a variety of spacious apartment homes, each with large closets, a private outdoor space, and complimentary window treatments.

## PROPERTY Highlights

- · Convenient to Local Shopping & Dining
- Easy Access to Public Transportation
- Laundry Facility On-Site
- Private Garden Setting
- Private Outdoor Balcony Space
- Complimentary Window Treatments









### WHICH FLOORPLAN FITS YOUR Style?

#### **STUDIO**



#### 1 BEDROOM / 1 BATHROOM WITH DEN



#### 2 BEDROOM / 1 BATHROOM



#### 3 BEDROOM / 1 BATHROOM