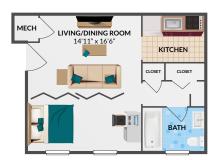

# Melcome —HOME—

The community is tucked away from busy roads yet still provides easy access to shopping, dining and entertainment options.

Choose from a variety of spacious apartment homes, each with large closets, a private outdoor space, and complimentary window treatments.

## PROPERTY Highlights

- · Convenient to Local Shopping & Dining
- Easy Access to Public Transportation
- Laundry Facility On-Site
- Private Garden Setting
- Private Outdoor Balcony Space
- Complimentary Window Treatments









### WHICH FLOORPLAN FITS YOUR Style?

#### **STUDIO**



#### 1 BEDROOM / 1 BATHROOM WITH DEN



#### 2 BEDROOM / 1 BATHROOM



#### 3 BEDROOM / 1 BATHROOM