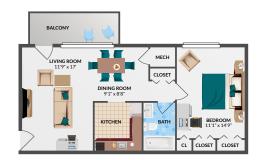

# Melcome —HOME—

The community is tucked away from busy roads yet still provides easy access to shopping, dining and entertainment options.

Choose from a variety of spacious apartment homes, each with large closets, a private outdoor space, and complimentary window treatments.

## PROPERTY Highlights

- · Convenient to Local Shopping & Dining
- Easy Access to Public Transportation
- Laundry Facility On-Site
- Private Garden Setting
- Private Outdoor Balcony Space
- Complimentary Window Treatments









### WHICH FLOORPLAN FITS YOUR Style?

#### **STUDIO**



#### 1 BEDROOM / 1 BATHROOM WITH DEN



#### 2 BEDROOM / 1 BATHROOM



#### 3 BEDROOM / 1 BATHROOM