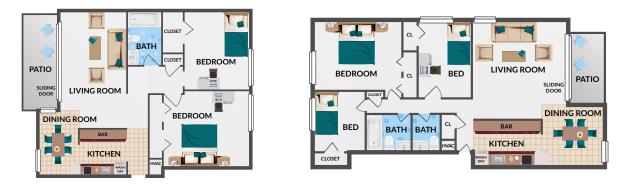

## WHICH FLOORPLAN FITS YOUR Style?

1 BEDROOM / 1 BATHROOM ALEXANDRIA 1 BEDROOM / 1 BATHROOM ARLINGTON 785 sq. ft.

2 BEDROOM / 1 BATHROOM BETHESDA 926 sq. ft. 3 BEDROOM / 2 BATHROOM CARLISLE 1074 sq. ft.