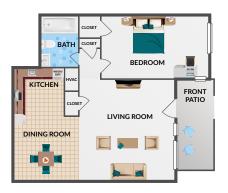

## WHICH FLOORPLAN FITS YOUR Style?

1 BEDROOM / 1 BATHROOM ALEXANDRIA 1 BEDROOM / 1 BATHROOM ARLINGTON 785 sq. ft.

2 BEDROOM / 1 BATHROOM BETHESDA 926 sq. ft. 3 BEDROOM / 2 BATHROOM CARLISLE 1074 sq. ft.