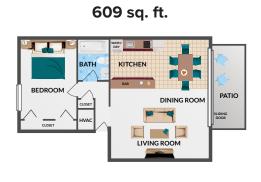

## WHICH FLOORPLAN FITS YOUR Style?

1 BEDROOM / 1 BATHROOM ALEXANDRIA 1 BEDROOM / 1 BATHROOM ARLINGTON 785 sq. ft.

2 BEDROOM / 1 BATHROOM BETHESDA 926 sq. ft. 3 BEDROOM / 2 BATHROOM CARLISLE 1074 sq. ft.