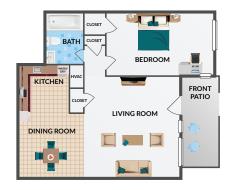

### WHICH FLOORPLAN FITS YOUR Style?

#### 1 BEDROOM / 1 BATHROOM ALEXANDRIA 609 sq. ft.