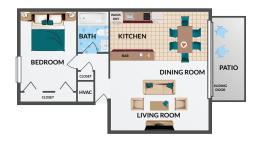

### WHICH FLOORPLAN FITS YOUR Style?

#### 1 BEDROOM / 1 BATHROOM ARLINGTON 785 sq. ft.