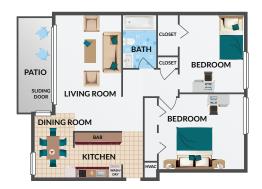

# Melcome —HOME—

Located in Greenbelt, MD, The Hanover offers the convenience of nearby shopping, dining, entertainment and Greenbelt Park. Each of our one, two, and three bedroom apartments feature bright and open living rooms, private patios or balconies and contemporary kitchens. Our on-site features also include a pool, business center, fitness center and picnic area.

## PROPERTY Highlights

- Newly Renovated Kitchens
- Bright and Open Floor Plans
- In-Unit Washer and Dryer
- Business Center
- · Fitness Center
- Expansive Pool and Picnic Areas







### WHICH FLOORPLAN FITS YOUR Style?

#### 1 BEDROOM / 1 BATHROOM ALEXANDRIA 609 sq. ft.



#### 1 BEDROOM / 1 BATHROOM ARLINGTON 785 sq. ft.



#### 2 BEDROOM / 1 BATHROOM BETHESDA 926 sq. ft.



#### 3 BEDROOM / 1.5 BATHROOM CARLISLE 1074 sq. ft.