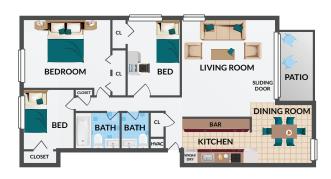

ME—

Located in Greenbelt, MD, The Hanover offers the convenience of nearby shopping, dining, entertainment and Greenbelt Park. Each of our one, two, and three bedroom apartments feature bright and open living rooms, private patios or balconies and contemporary kitchens. Our on-site features also include a pool, business center, fitness center and picnic area.

## PROPERTY Highlights

- Newly Renovated Kitchens
- Bright and Open Floor Plans
- In-Unit Washer and Dryer
- Business Center
- · Fitness Center
- Expansive Pool and Picnic Areas







### WHICH FLOORPLAN FITS YOUR Style?

#### 1 BEDROOM / 1 BATHROOM ALEXANDRIA 609 sq. ft.



#### 1 BEDROOM / 1 BATHROOM ARLINGTON 785 sq. ft.



#### 2 BEDROOM / 1 BATHROOM BETHESDA 926 sq. ft.



#### 3 BEDROOM / 1.5 BATHROOM CARLISLE 1074 sq. ft.