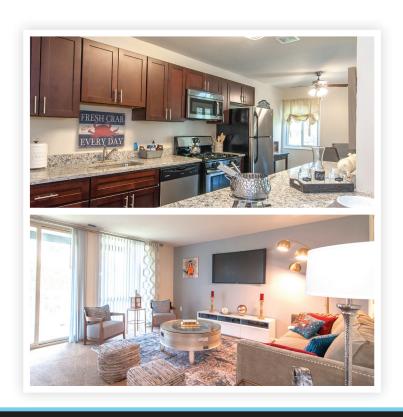

## PROPERTY Highlights

- Newly Renovated Kitchens
- Bright and Open Floor Plans
- In-Unit Washer and Dryer
- Business Center
- · Fitness Center
- Expansive Pool and Picnic Areas