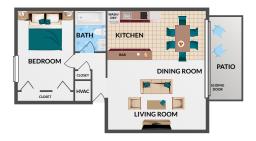

### WHICH FLOORPLAN FITS YOUR Style?

#### 1 BEDROOM / 1 BATHROOM ALEXANDRIA 785 sq. ft.

2 BEDROOM / 1 BATHROOM BETHESDA 926 sq. ft.