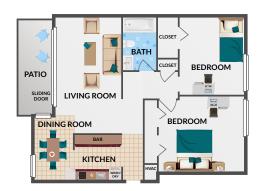

#### 1 BEDROOM / 1 BATHROOM ALEXANDRIA 785 sq. ft.

2 BEDROOM / 1 BATHROOM BETHESDA 926 sq. ft.