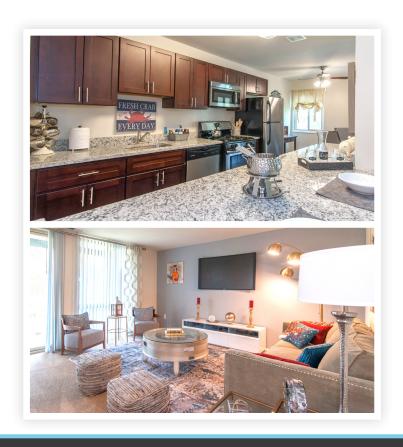

## PROPERTY Highlights

- Newly Renovated Kitchens
- · Bright and Open Floor Plans
- In-Unit Washer and Dryer
- Business Center
- Fitness Center
- · Expansive Pool and Picnic Areas