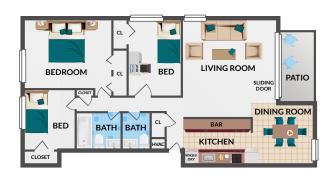

e —HOME—

Located in Greenbelt, MD, The Hanover offers the convenience of nearby shopping, dining, entertainment and Greenbelt Park. Each of our one, two, and three bedroom apartments feature bright and open living rooms, private patios or balconies and contemporary kitchens. Our on-site features also include a pool, business center, fitness center and picnic area.

## PROPERTY Highlights

- Newly Renovated Kitchens
- · Bright and Open Floor Plans
- In-Unit Washer and Dryer
- Business Center
- Fitness Center
- · Expansive Pool and Picnic Areas







### WHICH FLOORPLAN FITS YOUR Style?

#### 1 BEDROOM / 1 BATHROOM ARLINGTON 609 sq. ft.



#### 1 BEDROOM / 1 BATHROOM ALEXANDRIA 785 sq. ft.



2 BEDROOM / 1 BATHROOM BETHESDA 926 sq. ft.



#### 3 BEDROOM / 2 BATHROOM CARLISLE 1074 sq. ft.