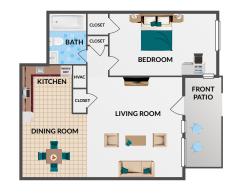

### WHICH FLOORPLAN FITS YOUR Style?

#### 1 BEDROOM / 1 BATHROOM ARLINGTON 609 sq. ft.