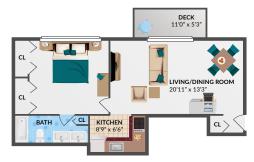

## WHICH FLOORPLAN FITS YOUR Style?

STUDIO 562 sq. ft.

1 BEDROOM / 1 BATHROOM 730 sq. ft.

2 BEDROOM / 1 BATHROOM 1043 sq. ft.

3 BEDROOM / 1 BATHROOM 1245 sq. ft.