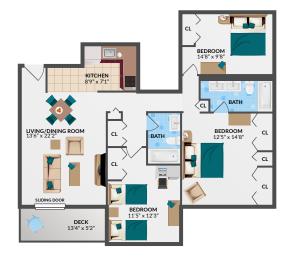

## WHICH FLOORPLAN FITS YOUR Style?

STUDIO 562 sq. ft.

1 BEDROOM / 1 BATHROOM 730 sq. ft.

2 BEDROOM / 1 BATHROOM 1043 sq. ft.

3 BEDROOM / 1 BATHROOM 1245 sq. ft.