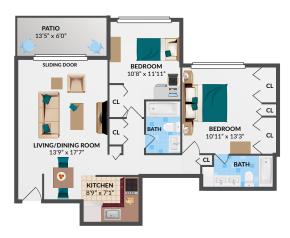

## WHICH FLOORPLAN FITS YOUR Style?

STUDIO 562 sq. ft.

1 BEDROOM / 1 BATHROOM 730 sq. ft.

2 BEDROOM / 1 BATHROOM 1043 sq. ft.

3 BEDROOM / 1 BATHROOM 1245 sq. ft.