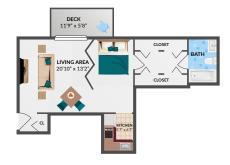

## WHICH FLOORPLAN FITS YOUR Style?

STUDIO 562 sq. ft.

1 BEDROOM / 1 BATHROOM 730 sq. ft.

2 BEDROOM / 1 BATHROOM 1043 sq. ft.

3 BEDROOM / 1 BATHROOM 1245 sq. ft.