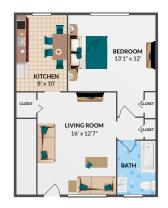

## WHICH FLOORPLAN FITS YOUR Style?

1 BEDROOM / 1 BATHROOM 570 sq. ft.

1 BEDROOM / 1 BATHROOM WITH DEN 624 sq. ft.

1 BEDROOM / 1 BATHROOM WITH DINING ROOM 658 sq. ft.

2 BEDROOM / 1 BATHROOM WITH DINING ROOM 714 sq. ft.