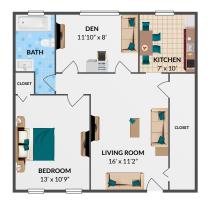

## WHICH FLOORPLAN FITS YOUR Style?

1 BEDROOM / 1 BATHROOM 570 sq. ft.

1 BEDROOM / 1 BATHROOM WITH DEN 624 sq. ft.

1 BEDROOM / 1 BATHROOM WITH DINING ROOM 658 sq. ft.

2 BEDROOM / 1 BATHROOM WITH DINING ROOM 714 sq. ft.