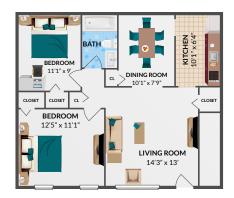

## WHICH FLOORPLAN FITS YOUR Style?

1 BEDROOM / 1 BATHROOM 570 sq. ft.

1 BEDROOM / 1 BATHROOM WITH DEN 624 sq. ft.

1 BEDROOM / 1 BATHROOM WITH DINING ROOM 658 sq. ft.

2 BEDROOM / 1 BATHROOM WITH DINING ROOM 714 sq. ft.