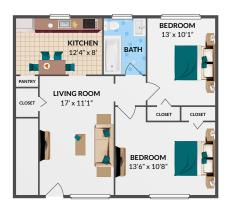

## Melcome —HOME—

This community is conveniently located in the historic Loudon Park neighborhood in Baltimore. From affordable pricing to accommodating features and amenities, our team of leasing professionals will assist in finding you the perfect apartment home. Stop by for a personal tour to see all available floor plan options!

## PROPERTY Highlights

- Private Entrance
- Storage and Garage Rentals
- On-Site Laundry
- Pet Friendly
- Easy Access to Public Transportation
- Private Mailboxes









## WHICH FLOORPLAN FITS YOUR Style?

1 BEDROOM / 1 BATHROOM 570 sq. ft.



1 BEDROOM / 1 BATHROOM WITH DEN 624 sq. ft.



1 BEDROOM / 1 BATHROOM WITH DINING ROOM 658 sq. ft.



2 BEDROOM / 1 BATHROOM WITH DINING ROOM 714 sq. ft.



2 BEDROOM / 1 BATHROOM 716 sq. ft.