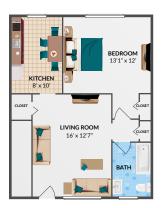

## WHICH FLOORPLAN FITS YOUR Style?

1 BEDROOM / 1 BATHROOM 570 sq. ft.

1 BEDROOM / 1 BATHROOM WITH DEN 624 sq. ft.

1 BEDROOM / 1 BATHROOM WITH DINING ROOM 658 sq. ft.

2 BEDROOM / 1 BATHROOM WITH DINING ROOM 714 sq. ft.

2 BEDROOM / 1 BATHROOM 716 sq. ft.