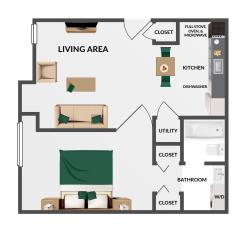

- River view seating area
- Steps away from the light rail and park & ride
- Convenient to major retailers
- Access to Beaver Dam Swim Club

\*Coming soon

TRELLIS - HUNT VALLEY was designed with your convenience in mind. All utilities included means there is no need for you to set up nor pay for electric, heating/ AC, water or any other household utilities. Furthermore, we take care of setting up and paying for cable TV and Wi-Fi internet for you. Conveniences continue with in-home washer / dryer combo and a fully equipped kitchen with stainless steel appliances and granite counter tops.

Our newly renovated homes have just the right mix of style, convenience and value all for you to enjoy.









### WHICH FLOORPLAN FITS YOUR Style?

#### **STUDIO HOME**



#### **ONE BEDROOM HOME**



#### **TWO BEDROOM HOME**