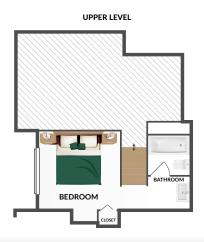

eps away from the light rail and park & ride
- Convenient to major retailers
- Access to Beaver Dam Swim Club

\*Coming soon

TRELLIS - HUNT VALLEY was designed with your convenience in mind. All utilities included means there is no need for you to set up nor pay for electric, heating/ AC, water or any other household utilities. Furthermore, we take care of setting up and paying for cable TV and Wi-Fi internet for you. Conveniences continue with in-home washer / dryer combo and a fully equipped kitchen with stainless steel appliances and granite counter tops.

Our newly renovated homes have just the right mix of style, convenience and value all for you to enjoy.









### WHICH FLOORPLAN FITS YOUR Style?

#### **STUDIO HOME**



#### **ONE BEDROOM HOME**



#### **TWO BEDROOM HOME**