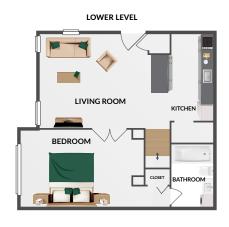

Steps away from the light rail and park & ride
- Convenient to major retailers
- Access to Beaver Dam Swim Club

\*Coming soon

TRELLIS - HUNT VALLEY was designed with your convenience in mind. All utilities included means there is no need for you to set up nor pay for electric, heating/ AC, water or any other household utilities. Furthermore, we take care of setting up and paying for cable TV and Wi-Fi internet for you. Conveniences continue with in-home washer / dryer combo and a fully equipped kitchen with stainless steel appliances and granite counter tops.

Our newly renovated homes have just the right mix of style, convenience and value all for you to enjoy.









### WHICH FLOORPLAN FITS YOUR Style?

#### **STUDIO HOME**



#### **ONE BEDROOM HOME**



#### **TWO BEDROOM HOME**