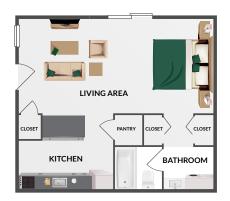

### WHICH FLOORPLAN FITS YOUR Style?

#### **STUDIO HOME**

#### **ONE BEDROOM HOME**

#### **TWO BEDROOM HOME**