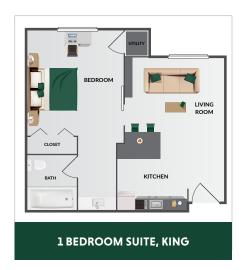

# FREE UTILITIES & MORE

- Electricity
- Water
- Cable TV Package
- Parking

- Heating
- Sewer
- Flat-screen TV
- Wi-Fi Internet

| Floor Plan                                        | Kitchen                                      | # of Beds & Bathrooms  | Square Feet |
|---------------------------------------------------|----------------------------------------------|------------------------|-------------|
| 1 Bedroom Suite, King                             | YES – Kitchen w/ full-size appliances        | 1 Bed, 1 Bathroom      | ~550        |
| 1 Bedroom Suite, 2 Double Beds                    | YES – Kitchen w/ full-size appliances        | 2 Beds, 1 Bathroom     | ~625        |
| 2 Bedroom Suite,<br>King & 2 Double Beds, 2 Baths | YES – Kitchen w/ full-size appliances        | 3 Beds, 2 Bathrooms    | ~900        |
| Ask                                               | about upgrading to add linens & housekeeping | service for your stay! | 1           |