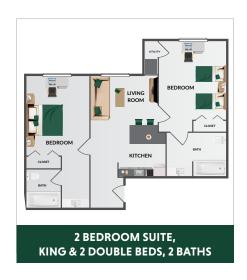

# FREE UTILITIES & MORE

- Electricity
- Water
- Cable TV Package
- Parking

- Heating
- Sewer
- Flat-screen TV
- Wi-Fi Internet

| Floor Plan                                        | Kitchen                                      | # of Beds & Bathrooms  | Square Feet |
|---------------------------------------------------|----------------------------------------------|------------------------|-------------|
| 1 Bedroom Suite, King                             | YES – Kitchen w/ full-size appliances        | 1 Bed, 1 Bathroom      | ~550        |
| 1 Bedroom Suite, 2 Double Beds                    | YES – Kitchen w/ full-size appliances        | 2 Beds, 1 Bathroom     | ~625        |
| 2 Bedroom Suite,<br>King & 2 Double Beds, 2 Baths | YES – Kitchen w/ full-size appliances        | 3 Beds, 2 Bathrooms    | ~900        |
| Ask                                               | about upgrading to add linens & housekeeping | service for your stay! | 1           |