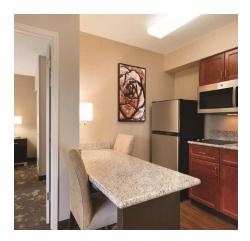

**FEATURING** 

- Fully-furnished
- · Central air & heat
- Onsite laundry
- Fitness Room
- Secure with electronic locks
- FREE parking
- · Convenient location

# FREE UTILITIES & MORE

- Electricity
- Water
- Cable TV Package
- Parking

- Heating
- Sewer
- Flat-screen TV
- Wi-Fi Internet

| Floor Plan                                        | Kitchen                                      | # of Beds & Bathrooms  | Square Feet |
|---------------------------------------------------|----------------------------------------------|------------------------|-------------|
| 1 Bedroom Suite, King                             | YES – Kitchen w/ full-size appliances        | 1 Bed, 1 Bathroom      | ~550        |
| 1 Bedroom Suite, 2 Double Beds                    | YES – Kitchen w/ full-size appliances        | 2 Beds, 1 Bathroom     | ~625        |
| 2 Bedroom Suite,<br>King & 2 Double Beds, 2 Baths | YES – Kitchen w/ full-size appliances        | 3 Beds, 2 Bathrooms    | ~900        |
| Ask                                               | about upgrading to add linens & housekeeping | service for your stay! | 1           |