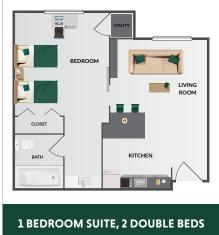

# FREE UTILITIES & MORE

- Electricity
- Water
- Cable TV Package
- Parking

- Heating
- Sewer
- Flat-screen TV
- Wi-Fi Internet

| Floor Plan                                        | Kitchen                                      | # of Beds & Bathrooms  | Square Feet |
|---------------------------------------------------|----------------------------------------------|------------------------|-------------|
| 1 Bedroom Suite, King                             | YES – Kitchen w/ full-size appliances        | 1 Bed, 1 Bathroom      | ~550        |
| 1 Bedroom Suite, 2 Double Beds                    | YES – Kitchen w/ full-size appliances        | 2 Beds, 1 Bathroom     | ~625        |
| 2 Bedroom Suite,<br>King & 2 Double Beds, 2 Baths | YES – Kitchen w/ full-size appliances        | 3 Beds, 2 Bathrooms    | ~900        |
| Ask                                               | about upgrading to add linens & housekeeping | service for your stay! | 1           |